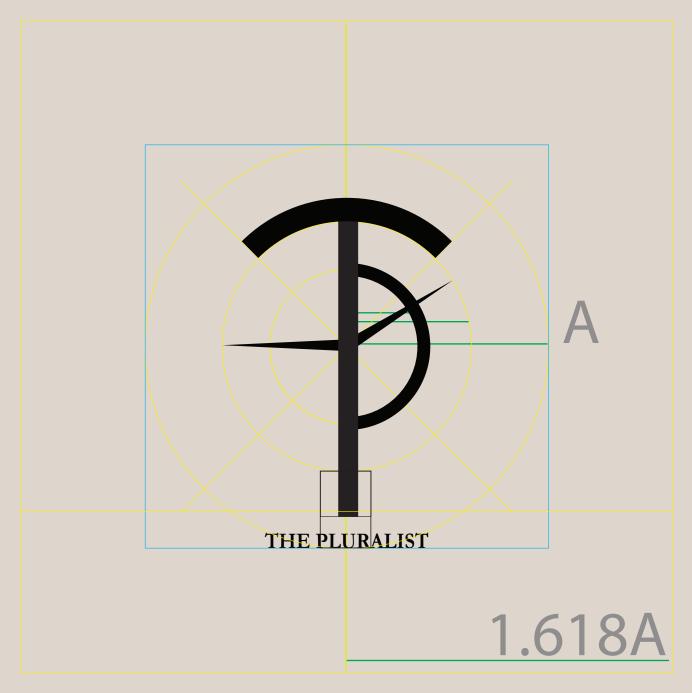

The Pluralist logo is always configred veritcally. The logo on top and the logotype at the bottom. The font used is Garamond(Bold). It is crucial to maintain proper spacing and measurements. Approved artwork should only be used. The golden ratio has been used in order to acquire the desired look and feel of the logo. The logo is either entirely white or entirely black.