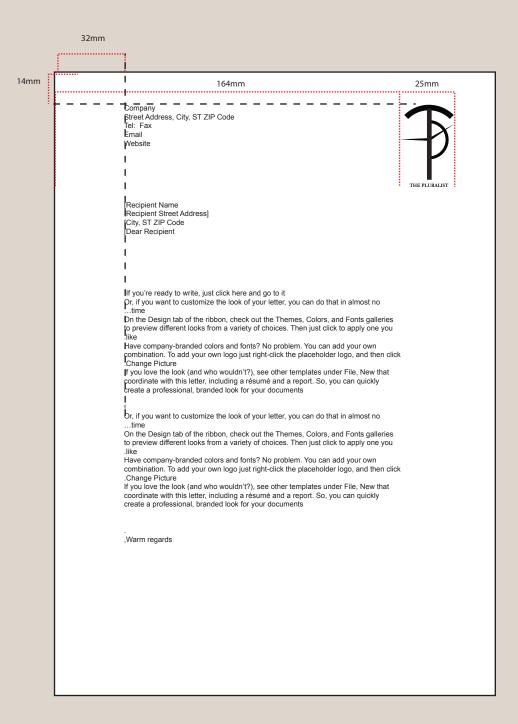

## LetterHead

LetterHead Size: 210mm\*297mm
Font: Arial Regular 10pt
Paper: Neenah Enviroment
PC 100 White