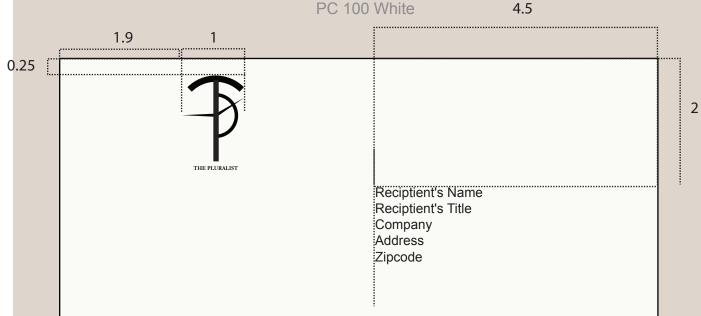

## LetterHead

LetterHead Size: 210mm\*297mm
Font: Arial Regular 10pt
Paper: Neenah Enviroment
PC 100 White