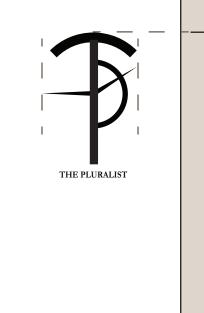

# Logo Guidelines and Clear Space

The Pluralist logo is always configred veritcally. The logo on top and the logotype at the bottom. The font used is Garamond(Bold). It is crucial to maintain proper spacing and measurements. Approved artwork should only be used. The golden ratio has been used in order to acquire the desired look and feel of the logo. The logo is either entirely white or entirely black.