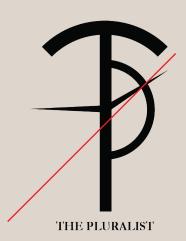

## Logo

CMYK: 75% 68% 67% 89%

RGB: 2 2 2

HEX: 020202

CMYK: 0% 0% 0% 0%

RGB: 255 255 255

HEX: FFFFFF

THE PLURALIST

The Pluralist logo is always configred veritcally. The logo on top and the logotype at the bottom. The font used is Garamond(Bold). It is crucial to maintain proper spacing and measurements. Approved artwork should only be used. The golden ratio has been used in order to acquire the desired look and feel of the logo. The logo is either entirely white or entirely black.