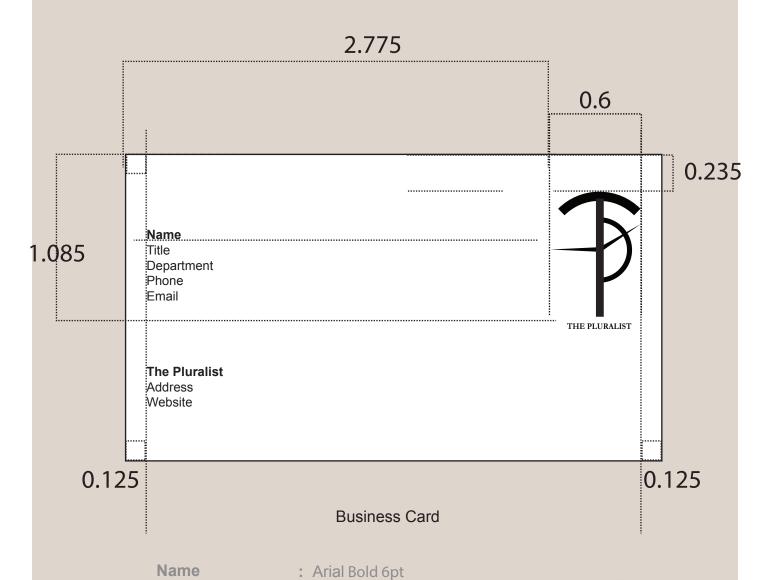

# **Business Card**

Company Name : Arial Bold 6pt
Title : Arial Regular 6pt
Department : Arial Regular 6pt
Phone : Arial Regular 6pt

Email : Arial Regular 6pt
Address : Arial Regular 6pt
Website : Arial Regular 6pt

Paper: Neenah Enviroment

Smooth Ultrawhite Cover 120