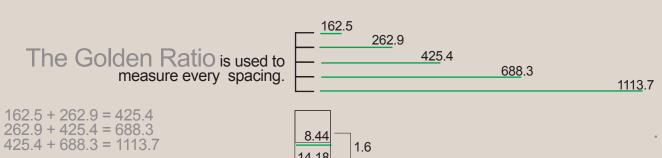

The Pluralist logo is always configred veritcally. The logo on top and the logotype at the bottom. The font used is Garamond(Bold). It is crucial to maintain proper spacing and measurements. Approved artwork should only be used. The golden ratio has been used in order to acquire the desired look and feel of the logo. The logo is either entirely white or entirely black.